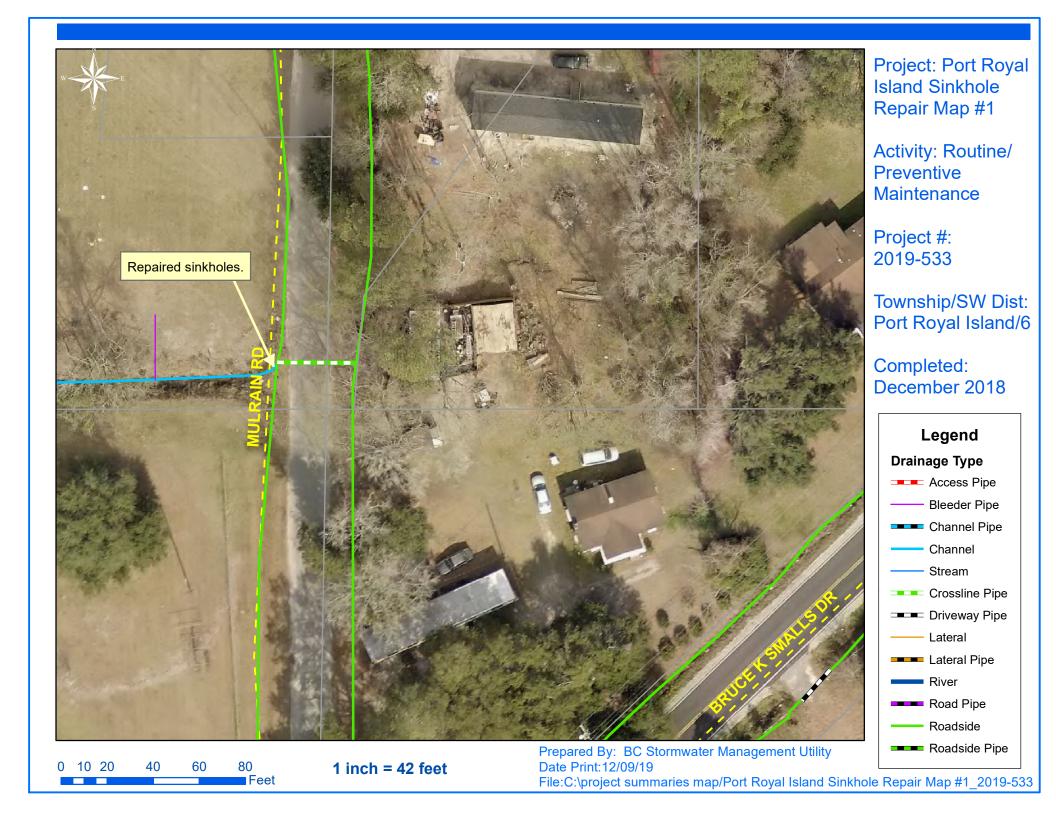

(No Pictures Available)

Project: Port Royal Island Sinkhole Repair Map #2

Activity: Routine/ Preventive Maintenance

Project #: 2019-533

Township/SW Dist: Port Royal Island/6

Completed: December 2018